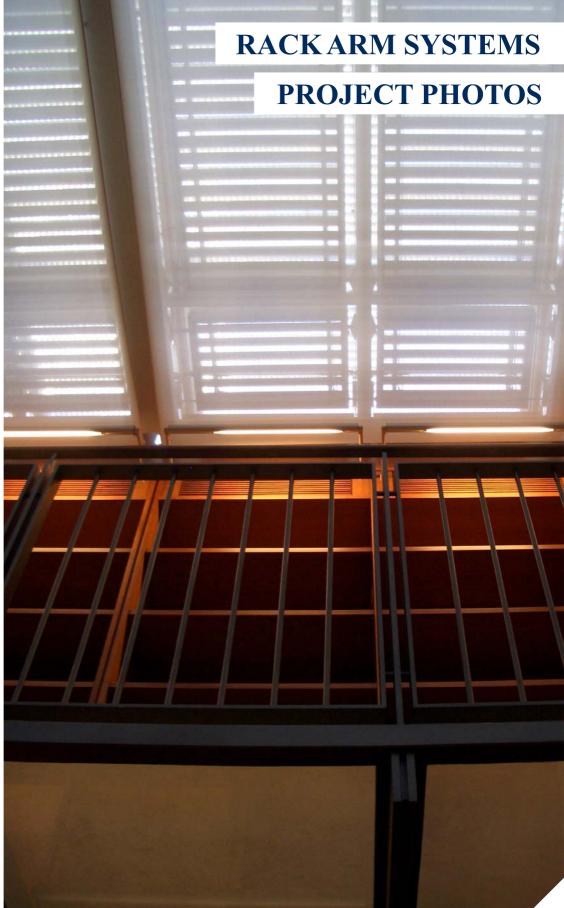

## RACKARM SYSTEMS

A Project: Private Residence, Wimbledon, London, UK System: 80R perforated system Architect: Stuart Forbes Completion Date: 2008

C Project: Private Residence, CT System: 88E system Completion Date: 2008 Project: Abby Aldrich Rockefeller B
Folk Art Museum, Williamsburg, VA
System: Hinged 80E system
Architect: Samuel Anderson
Architects

**Completion Date: 2007** 

Project: The Morgan Library and Museum
System: 75E panelised system
Architect: Renzo Piano Building
Workshop
Completion Date: 2006