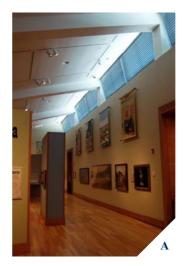

## RACKARM SYSTEMS

A Project: Private Residence, Wimbledon, London, UK System: 80R perforated system Architect: Stuart Forbes Completion Date: 2008

C Project: Private Residence, CT System: 88E system Completion Date: 2008 Project: Abby Aldrich Rockefeller B
Folk Art Museum, Williamsburg, VA
System: Hinged 80E system
Architect: Samuel Anderson
Architects

## RACKARM SYSTEMS

A Project: Abby Aldrich Rockefeller Folk Art Museum, Williamsburg, VA

System: Hinged 80E system
Architect: Samuel Anderson Architects

**Completion Date: 2007** 

B Project: Private Residence, CT System: 88E system
Completion Date: 2008

## RACKARM SYSTEMS

Project: Abby Aldrich Rockefeller Folk Art Museum, A
Williamsburg, VA
System: Hinged 80E system

System: Hinged 80E system
Architect: Samuel Anderson Architects
Completion Date: 2007

Project: Private Residence, Wimbledon, London, UK System: 80R perforated system
Architect: Stuart Forbes