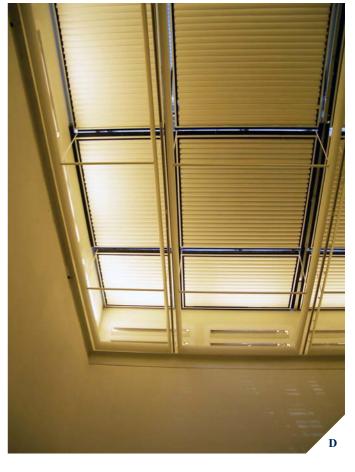

## REFLEX-ROL (UK) Insulating Solar & Glare Control Systems

Ryeford Hall Ryeford Ross-on-Wye HR9 7PU

phone: 01989 750704 : 01989 750768

www.reflex-rol.co.uk info@reflex-rol.co.uk

www.deleeuw-ltd.co.uk

Project: The Morgan Library and Museum

System: 75E panelised system Architect: Renzo Piano **Building Workshop Completion Date:** 2006

**Completion Date: 2007** 

Project: The Morgan Library and Museum
System: 75E panelised system
Architect: Renzo Piano Building
Workshop
Completion Date: 2006