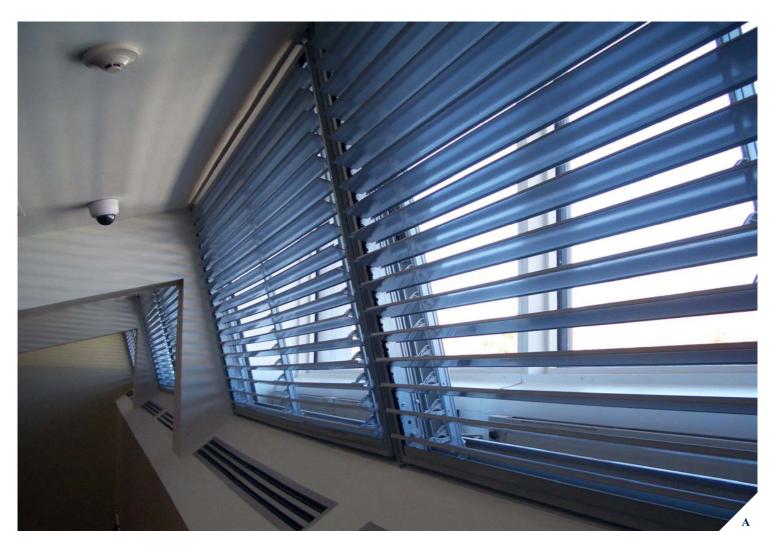

## REFLEX-ROL (UK) Insulating Solar & Glare Control Systems

Ryeford Hall Ryeford Ross-on-Wye HR9 7PU

phone: 01989 750704 : 01989 750768

www.reflex-rol.co.uk info@reflex-rol.co.uk

www.deleeuw-ltd.co.uk

Project: The Morgan Library and Museum

System: 75E panelised system Architect: Renzo Piano **Building Workshop Completion Date:** 2006