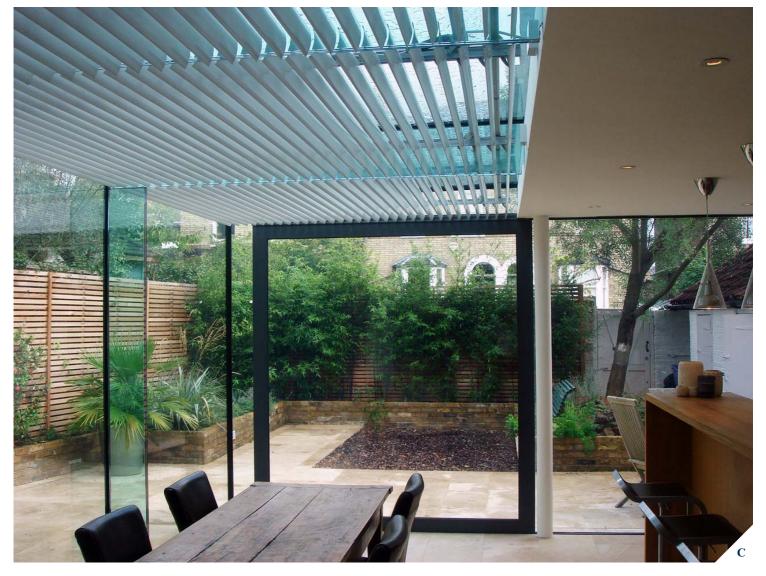

## RACKARM SYSTEMS

A Project: Private Residence, Wimbledon, London, UK System: 80R perforated system Architect: Stuart Forbes Completion Date: 2008

C Project: Private Residence, CT System: 88E system Completion Date: 2008 Project: Abby Aldrich Rockefeller B
Folk Art Museum, Williamsburg, VA
System: Hinged 80E system
Architect: Samuel Anderson
Architects

C Project: Private Residence, Wimbledon, London, UK

System: 80R perforated system Architect: Stuart Forbes **Completion Date: 2008** 

## RACKARM SYSTEMS

Project: Abby Aldrich Rockefeller Folk Art Museum, A
Williamsburg, VA
System: Hinged 80E system

System: Hinged 80E system
Architect: Samuel Anderson Architects
Completion Date: 2007

Project: Private Residence, Wimbledon, London, UK System: 80R perforated system
Architect: Stuart Forbes