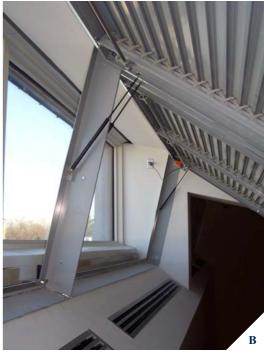

## RACKARM SYSTEMS

A Project: Abby Aldrich Rockefeller Folk Art Museum, Williamsburg, VA

System: Hinged 80E system
Architect: Samuel Anderson Architects

**Completion Date: 2007** 

B Project: Private Residence, CT System: 88E system
Completion Date: 2008