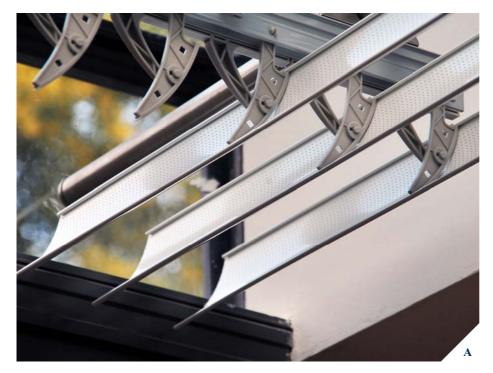

## RACKARM SYSTEMS

A Project: Abby Aldrich Rockefeller Folk Art Museum, Williamsburg, VA

System: Hinged 80E system
Architect: Samuel Anderson Architects

**Completion Date: 2007** 

B Project: Private Residence, CT System: 88E system
Completion Date: 2008

C Project: Private Residence, Wimbledon, London, UK

System: 80R perforated system Architect: Stuart Forbes **Completion Date: 2008** 

## RACKARM SYSTEMS

Project: Abby Aldrich Rockefeller Folk Art Museum, A
Williamsburg, VA
System: Hinged 80E system

System: Hinged 80E system
Architect: Samuel Anderson Architects
Completion Date: 2007

Project: Private Residence, Wimbledon, London, UK System: 80R perforated system
Architect: Stuart Forbes