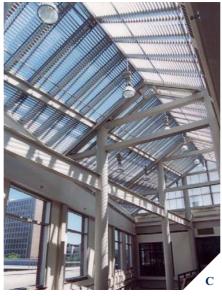

## RACKARM SYSTEMS

Project: Abby Aldrich Rockefeller Folk Art Museum, A
Williamsburg, VA
System: Hinged 80E system

System: Hinged 80E system
Architect: Samuel Anderson Architects
Completion Date: 2007

Project: Private Residence, Wimbledon, London, UK System: 80R perforated system
Architect: Stuart Forbes

Completion Date: 2008

Project: University of Calgary Student Centre, C Calgary, AB, Canada System: 90F system Architect: Cannon Design

Completion Date: 2008