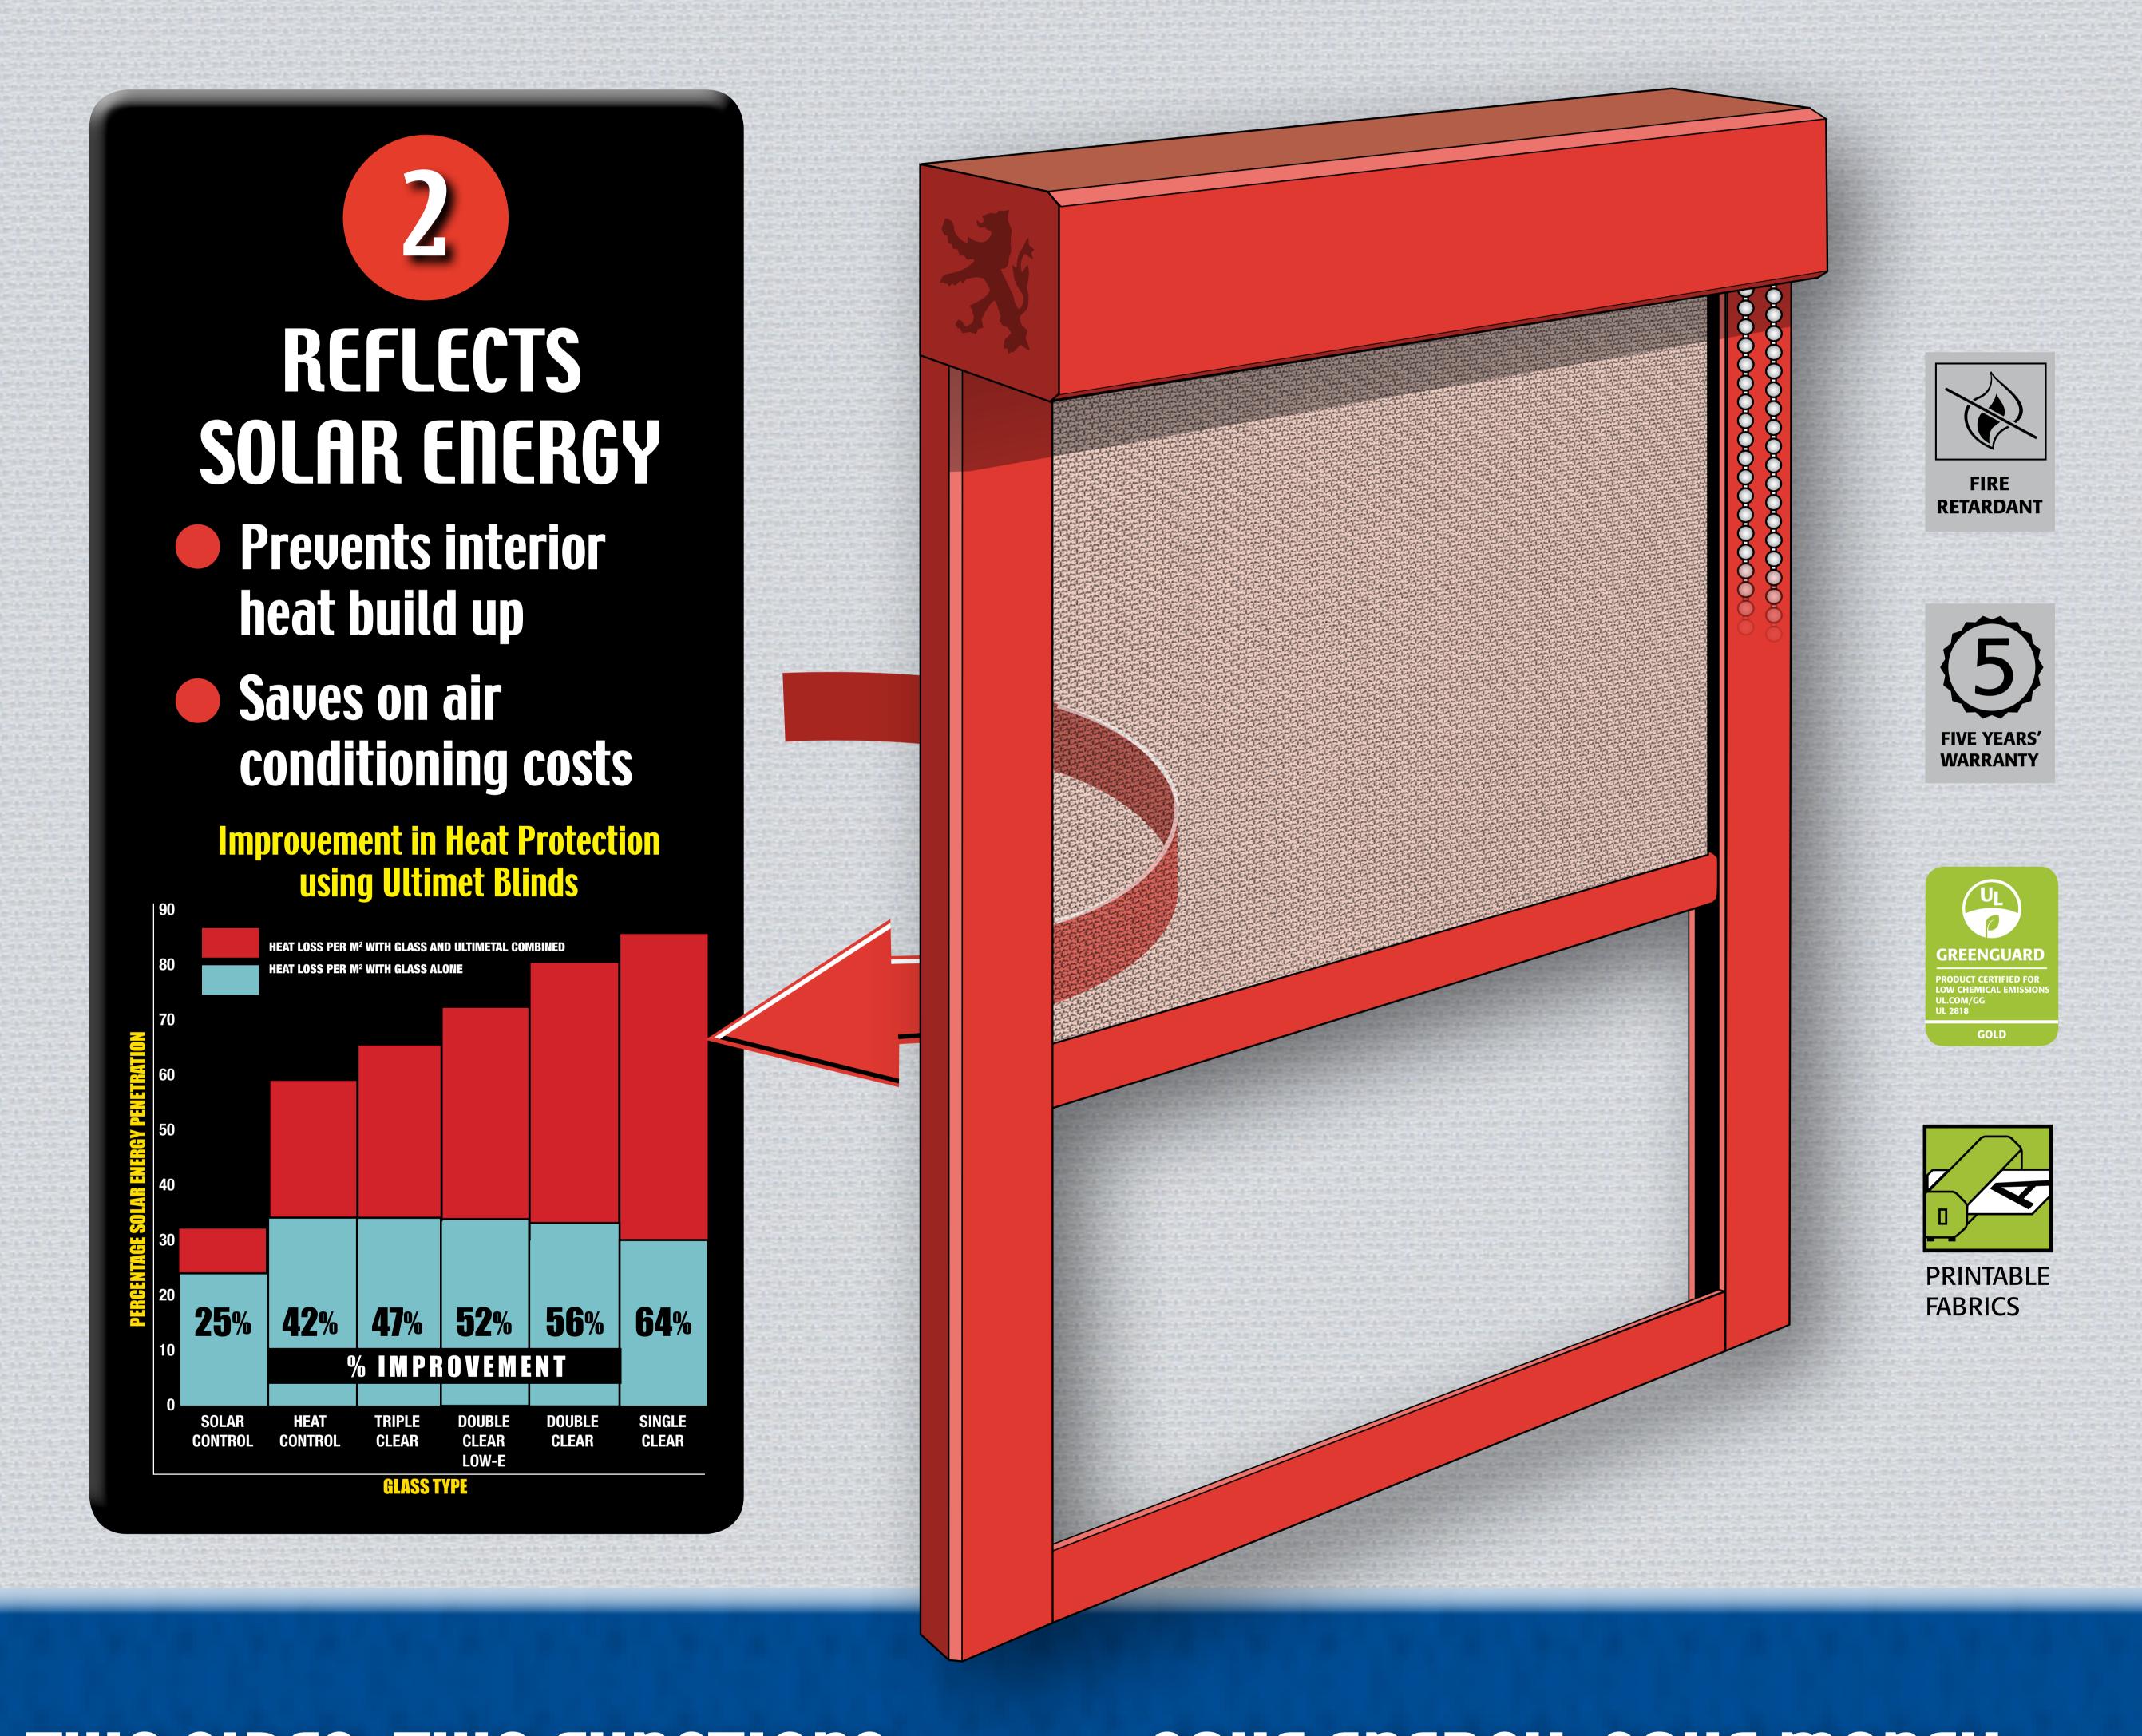

## SAUES ENERGY THREE WAYS

### TWO SIDES, TWO FUNCTIONS

Ultimetal technical fabric has an outward facing metallic layer which not only reflects heat to give optimal interior solar protection, but also forms a barrier to heat in the room, preventing night-time/winter heat loss. The inward facing fabric layer filters up to 94% of natural light to control glare and give unrivalled transparency.

#### SAUE ENERGY, SAUE MONEY