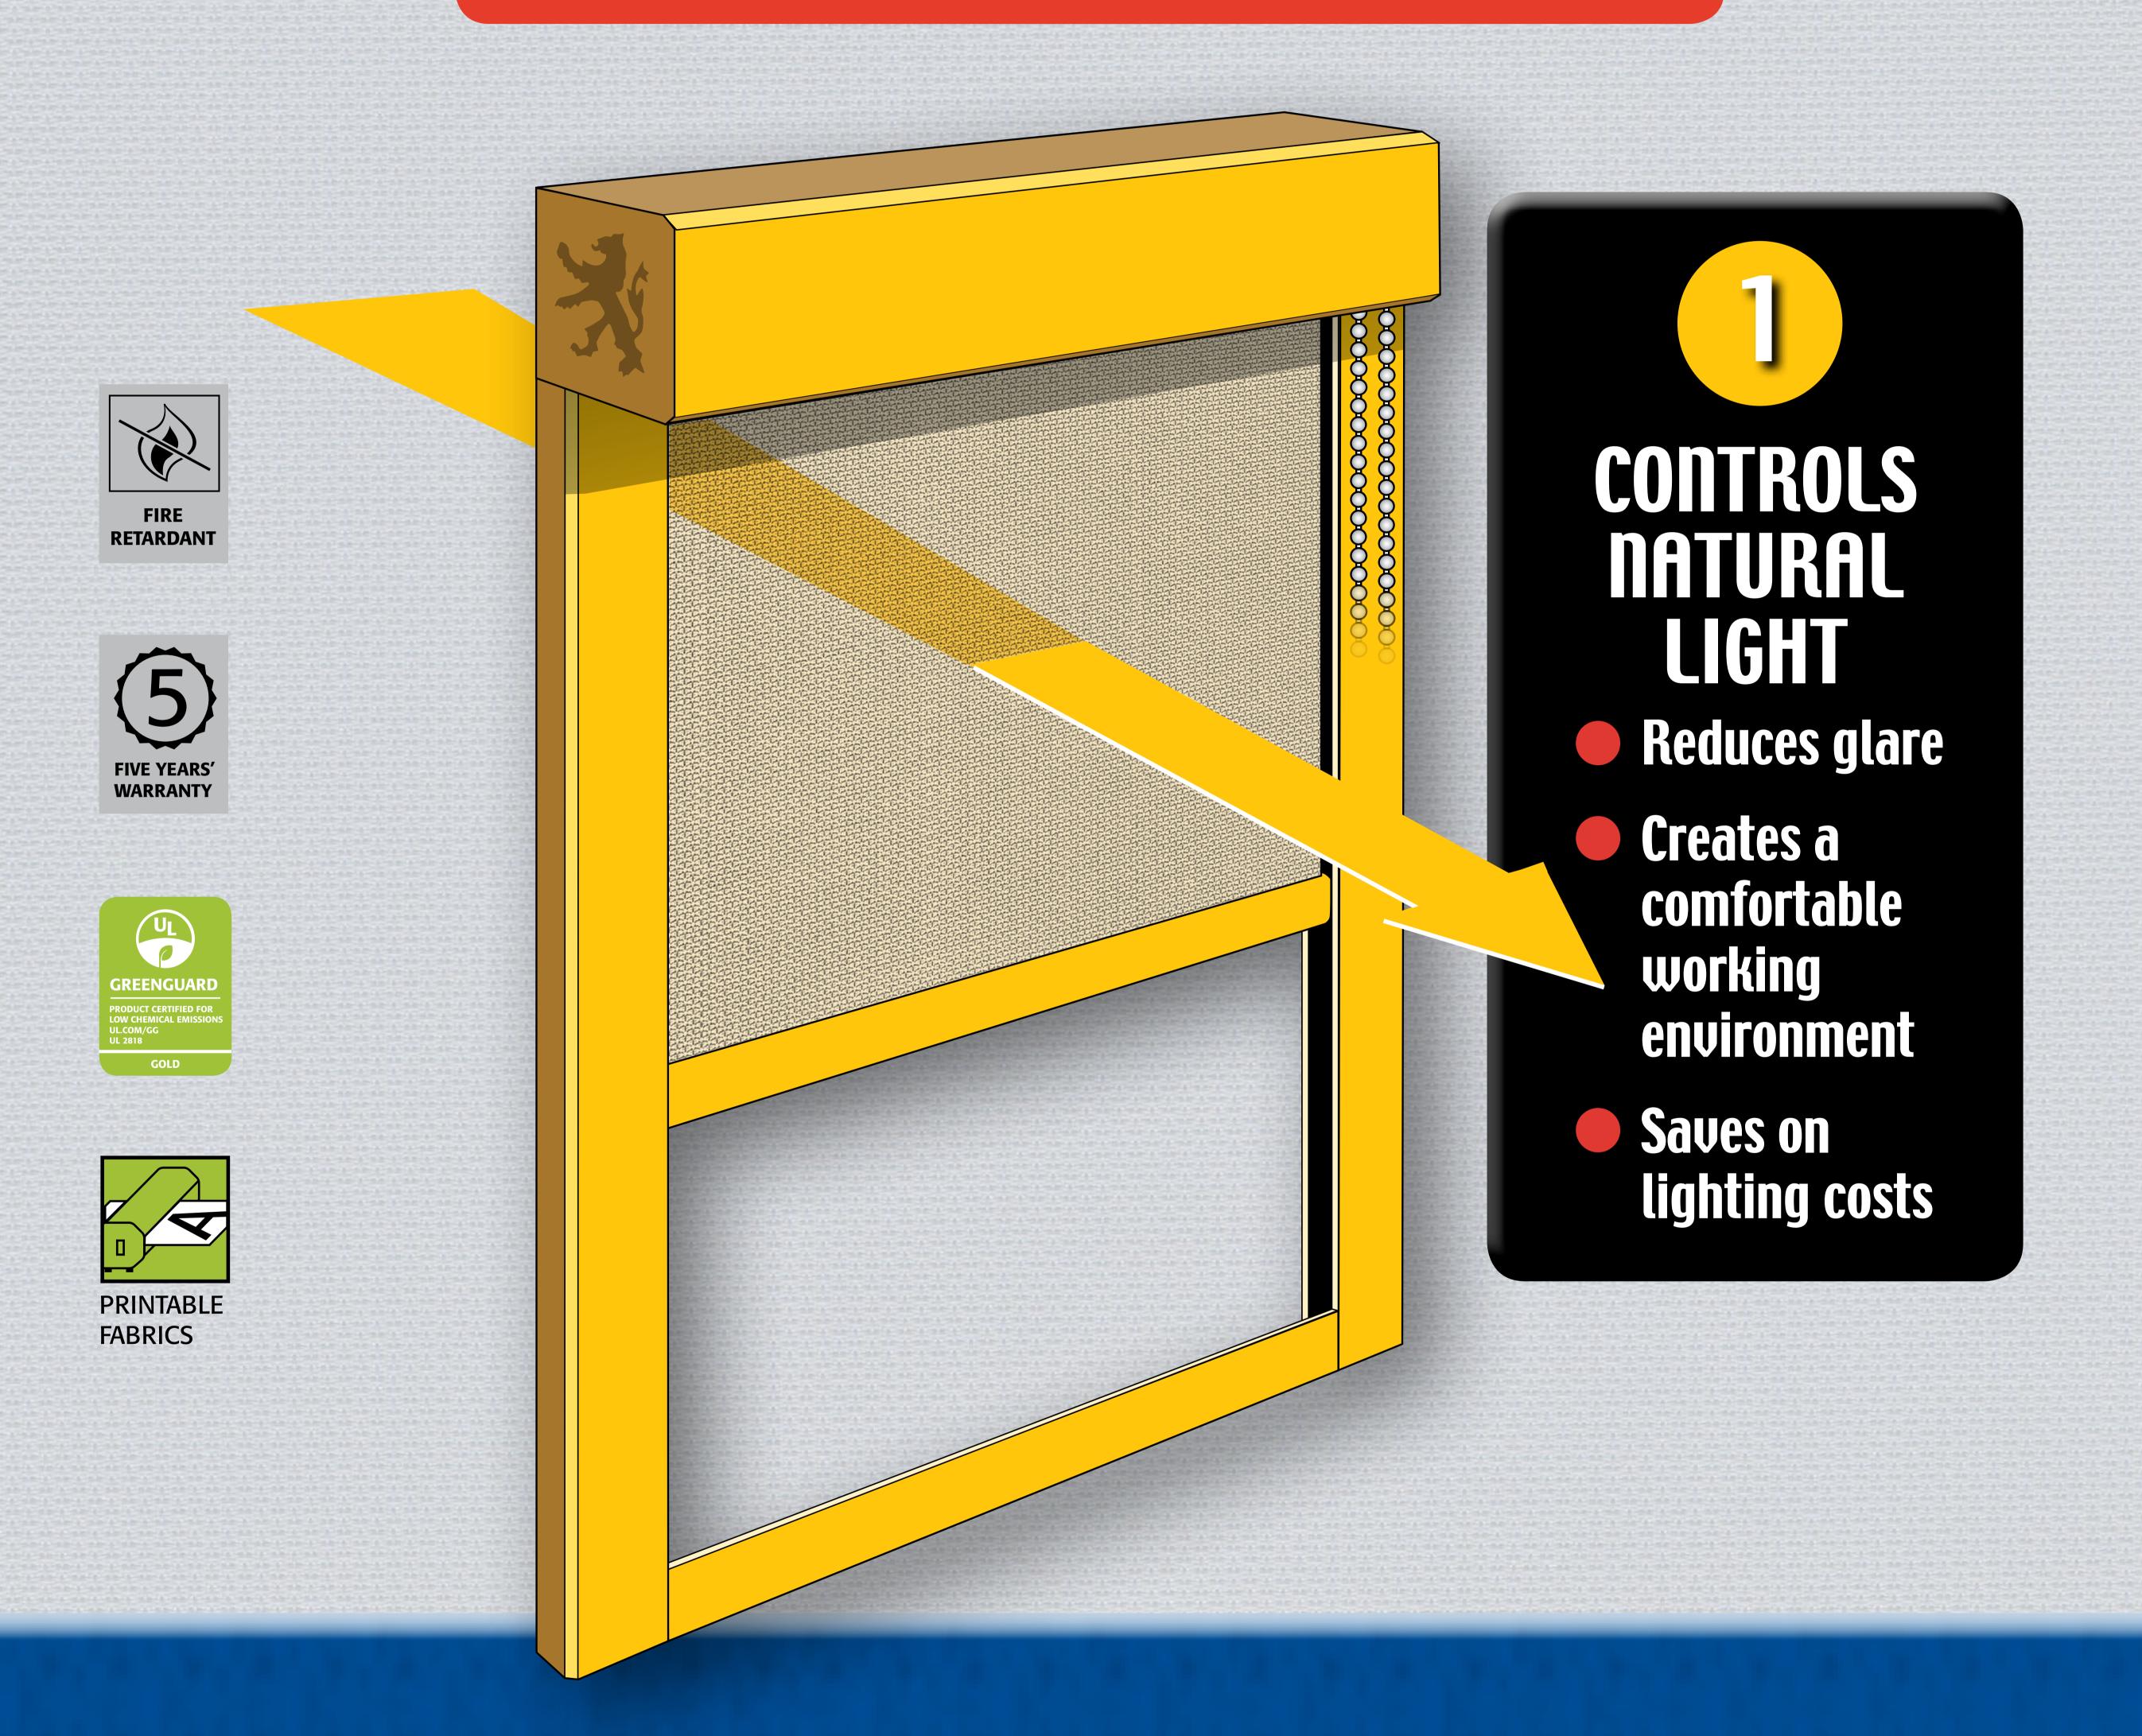

## SAUES ENERGY THREE WAYS

### TWO SIDES, TWO FUNCTIONS

Ultimetal technical fabric has an outward facing metallic layer which not only reflects heat to give optimal interior solar protection, but also forms a barrier to heat in the room, preventing night-time/winter heat loss. The inward facing fabric layer filters up to 94% of natural light to control glare and give unrivalled transparency.

### SAUE ENERGY, SAUE MONEY

SAUES ENERGY THREE WAYS