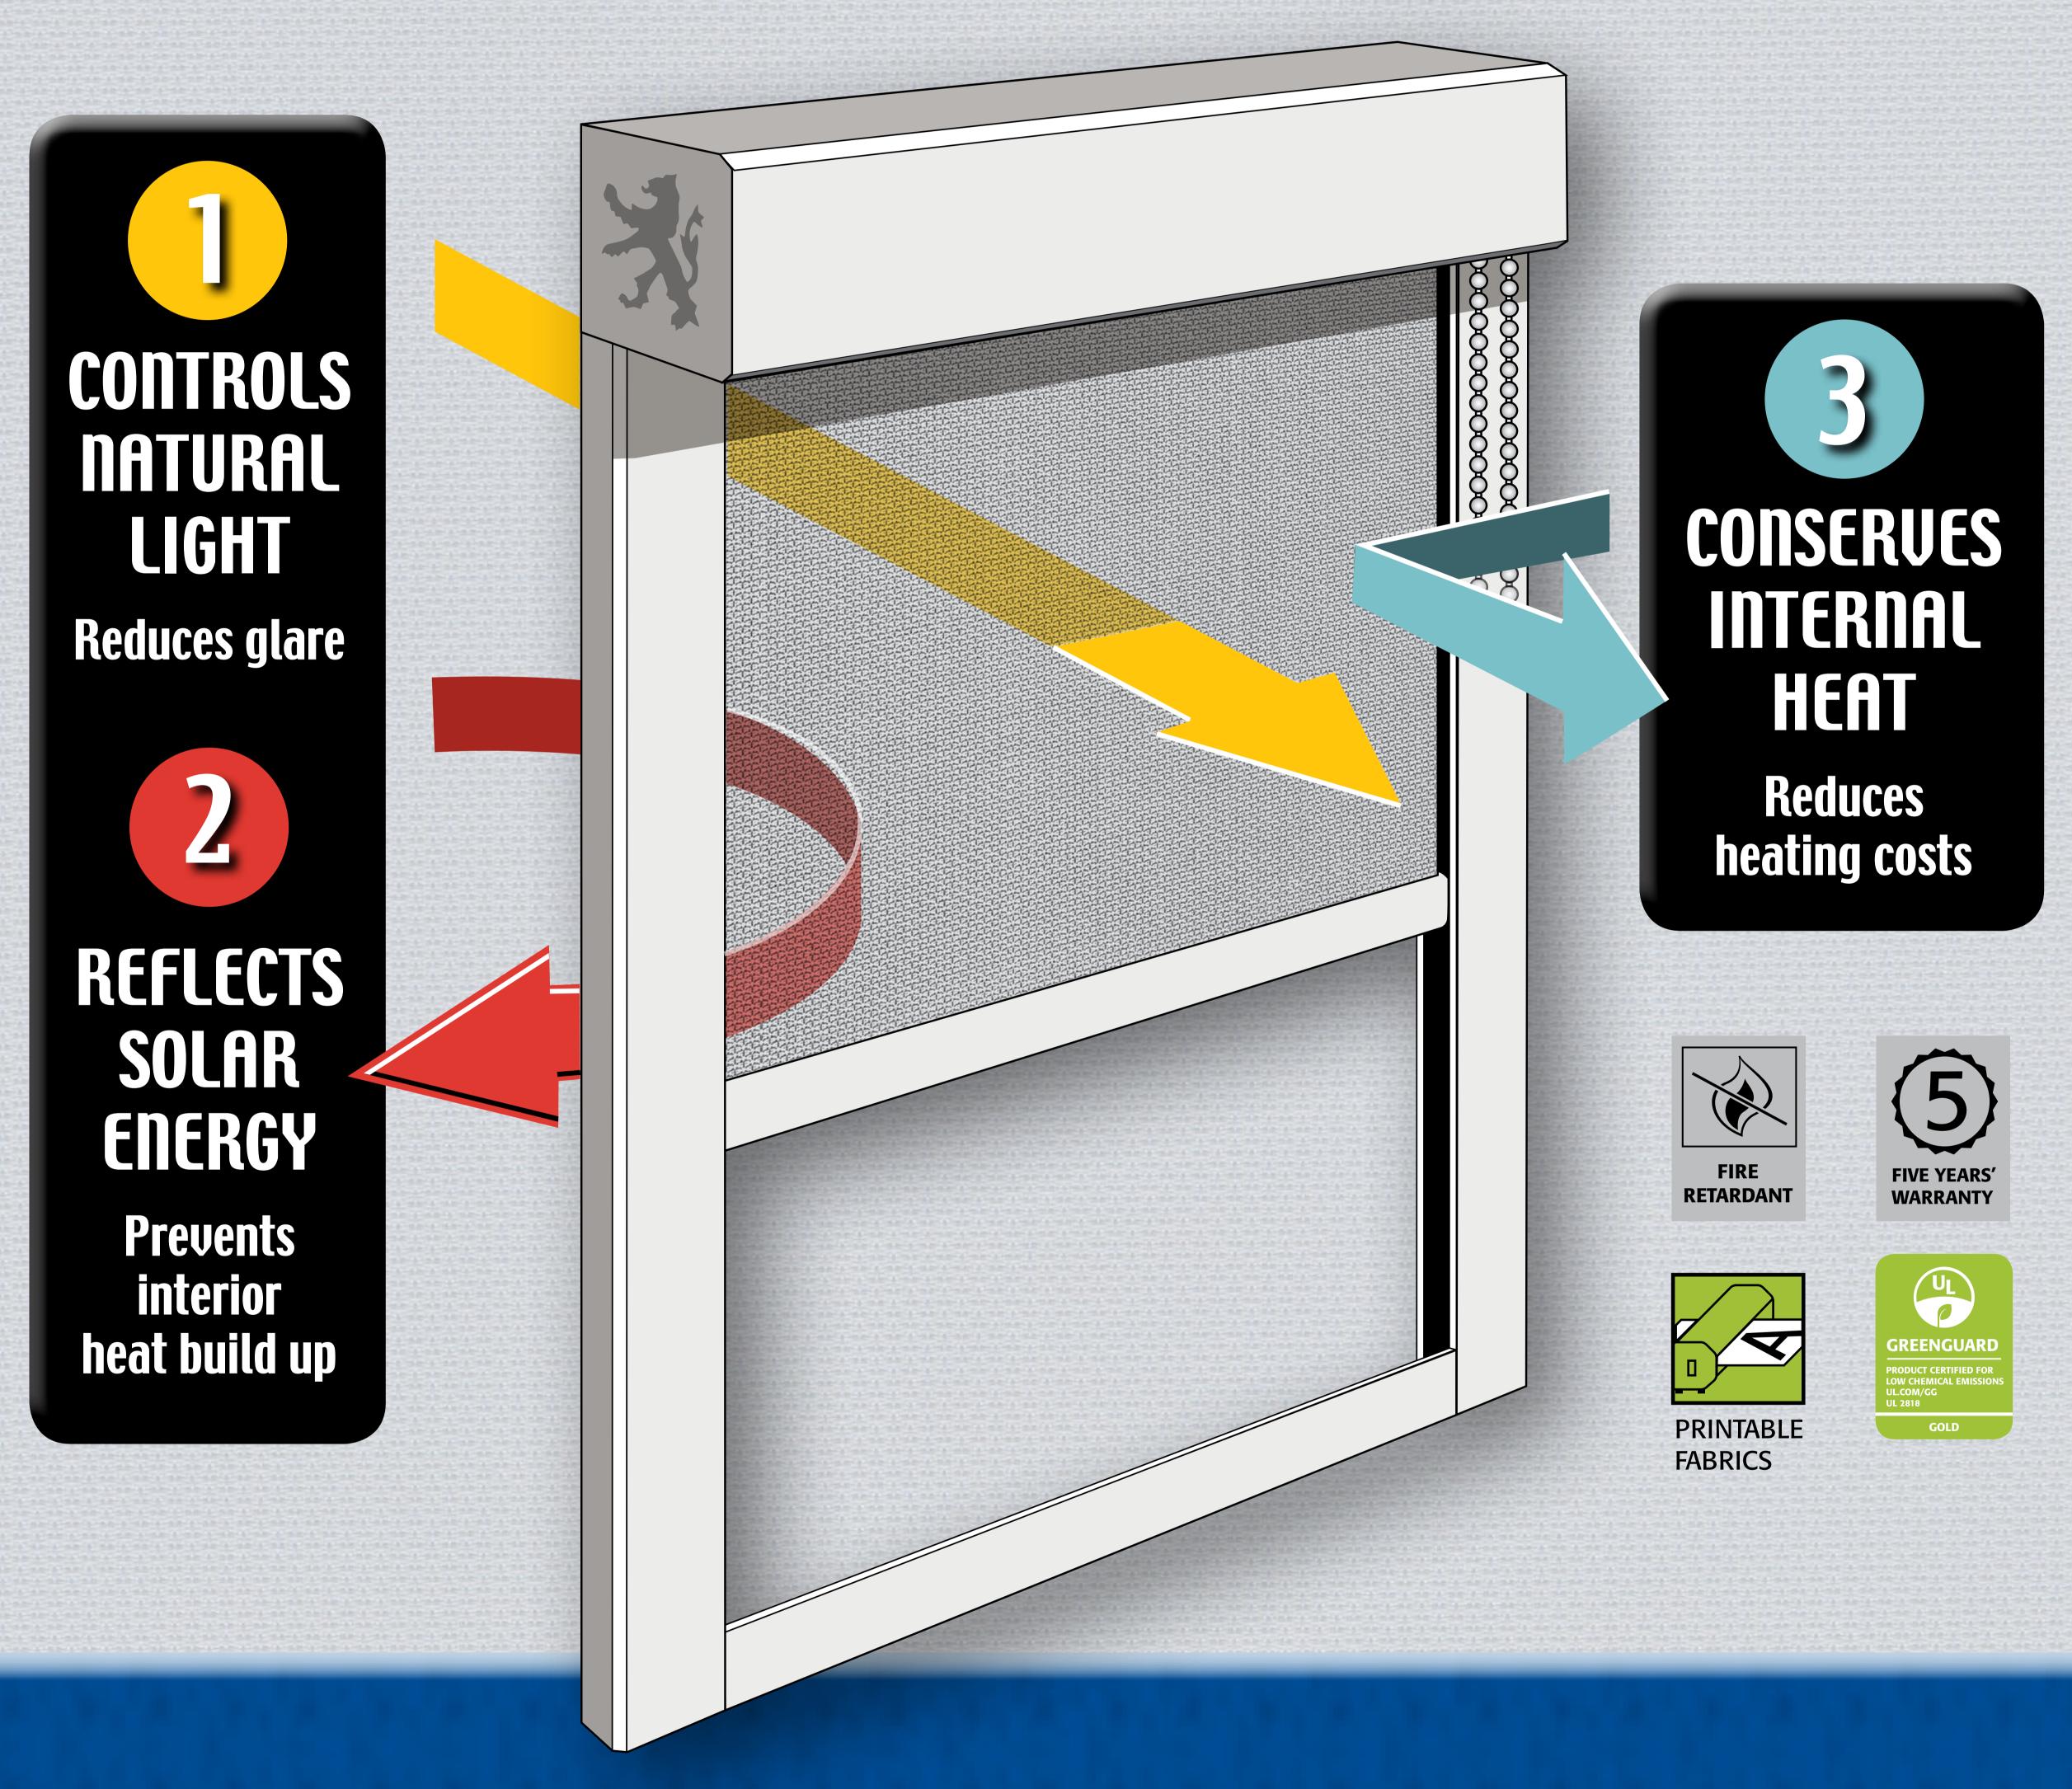

## SAUES ENERGY THREE WAYS

### TWO SIDES, TWO FUNCTIONS

Ultimetal technical fabric has an outward facing metallic layer which not only reflects heat to give optimal interior solar protection, but also forms a barrier to heat in the room, preventing night-time/winter heat loss. The inward facing fabric layer filters up to 94% of natural light to control glare and give unrivalled transparency.

### SAUE ENERGY, SAUE MONEY