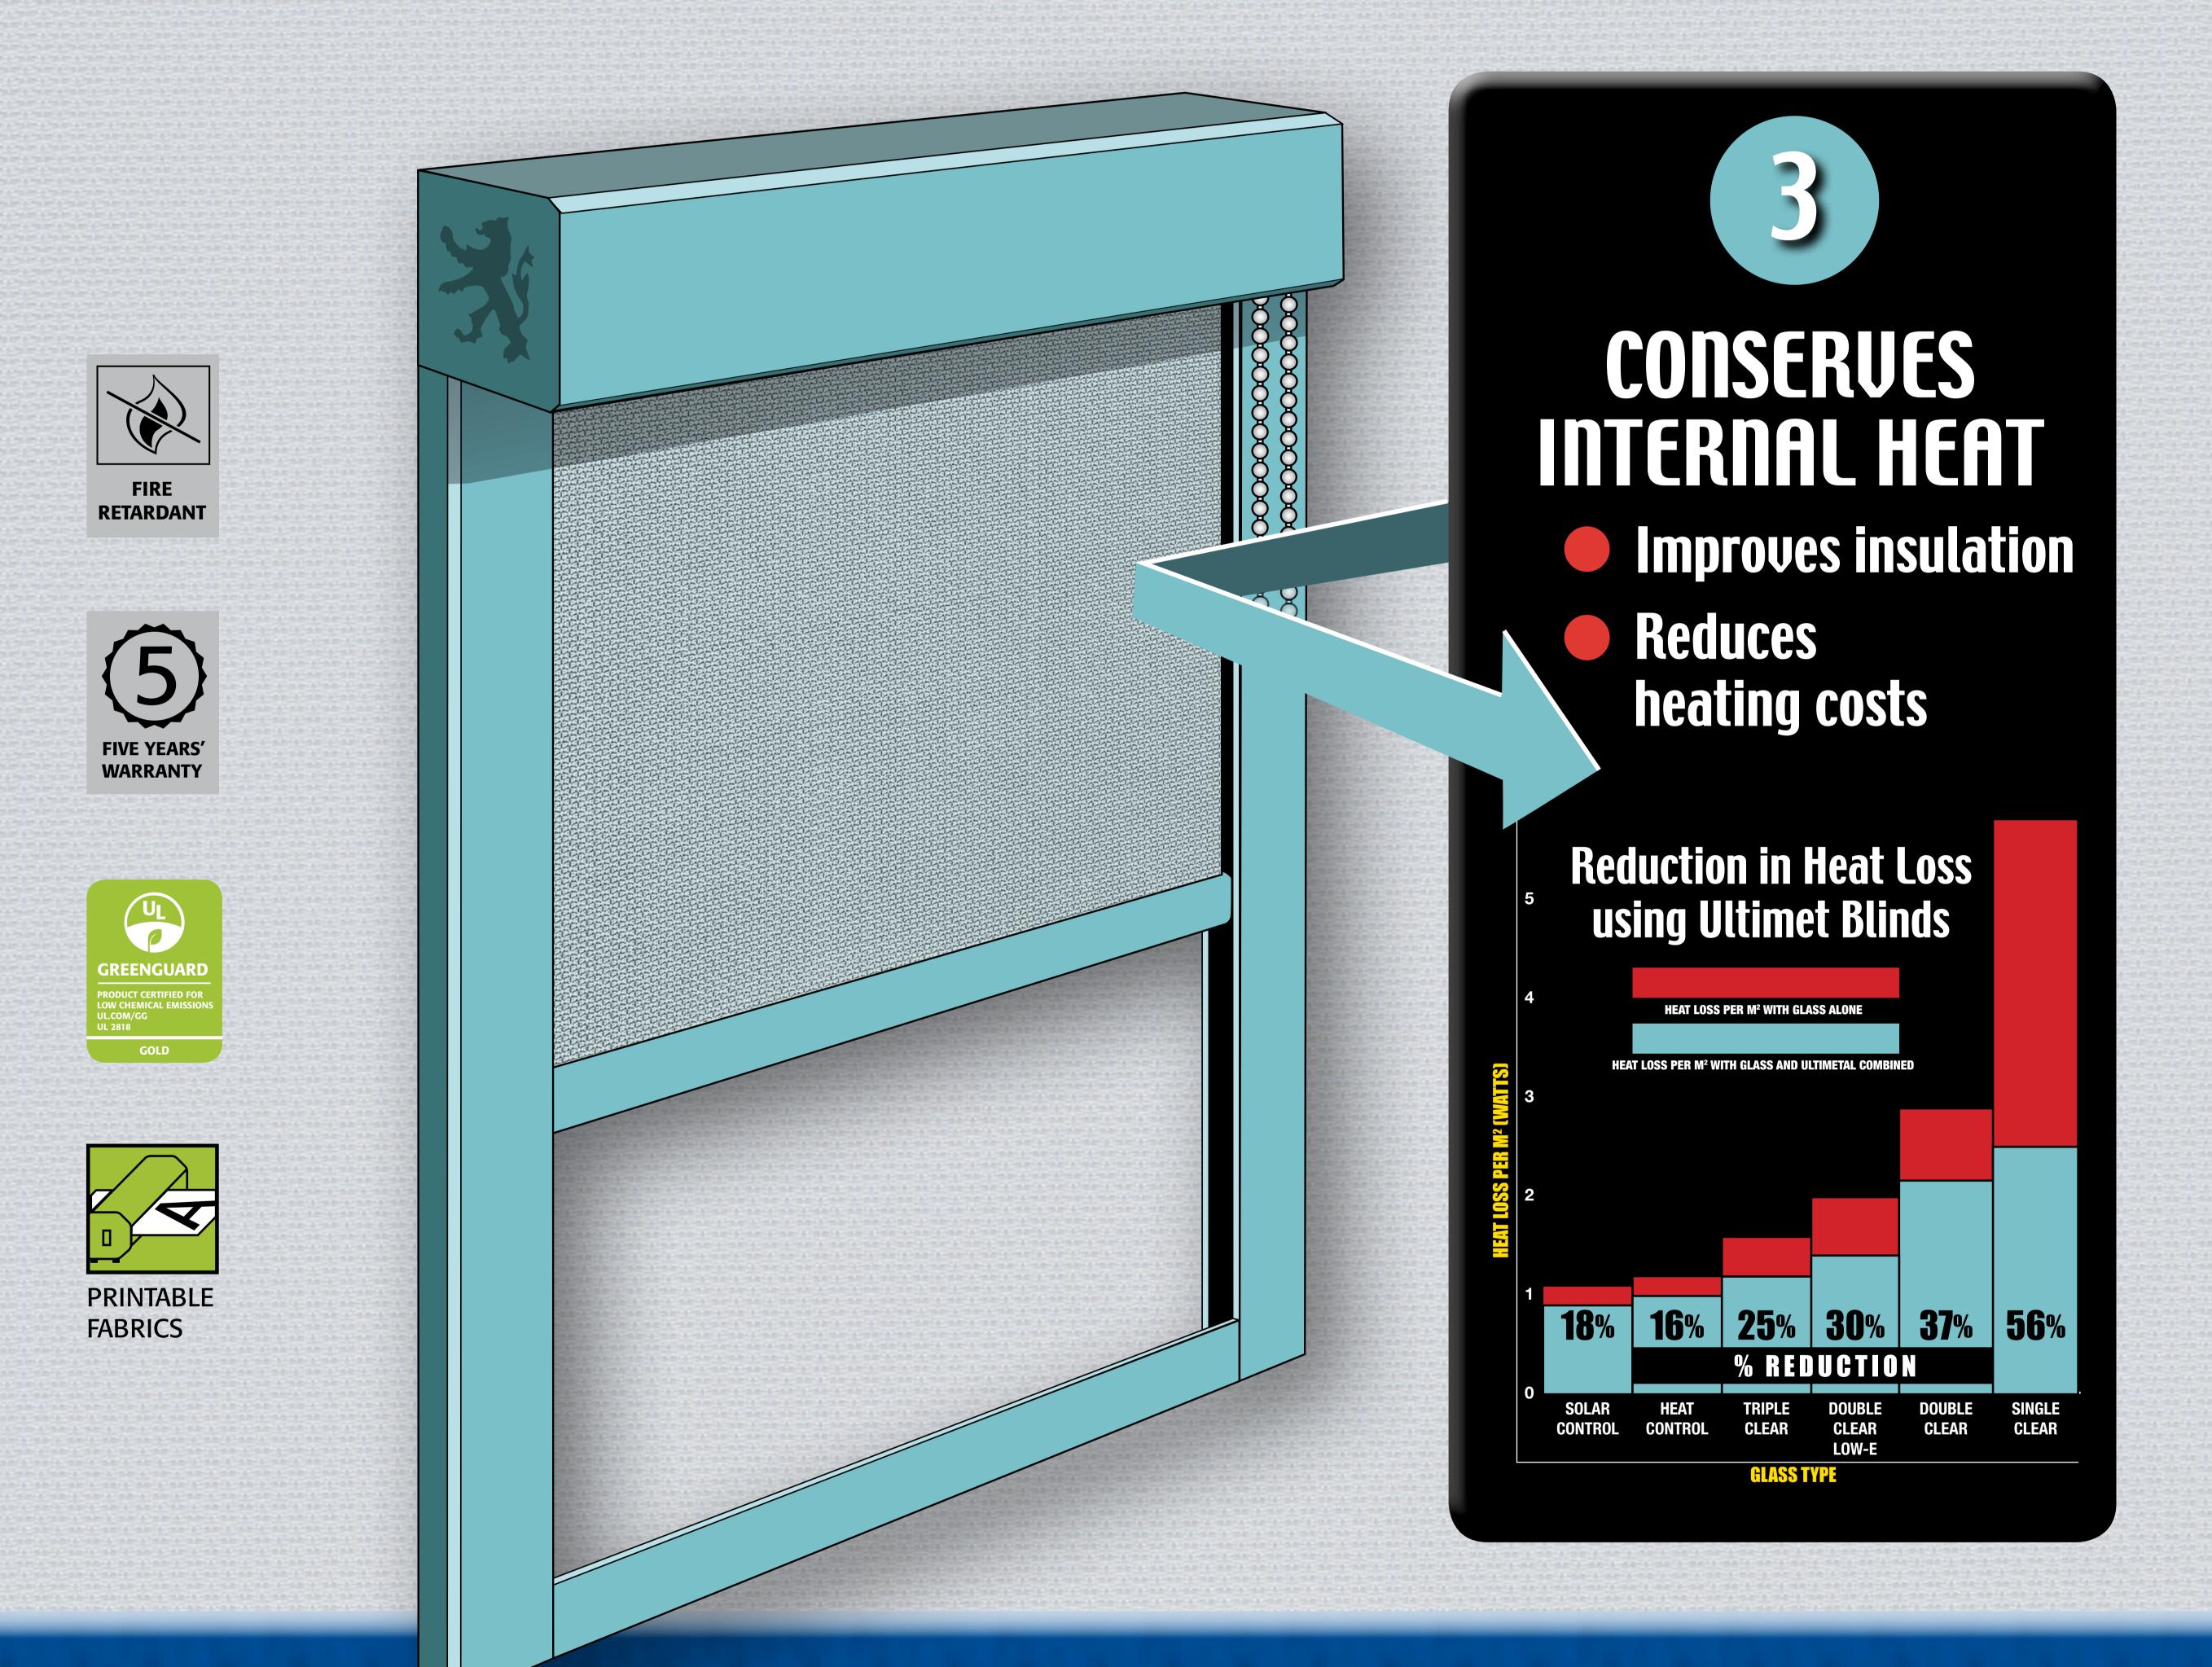

## SAUES ENERGY THREE WAYS

### TWO SIDES, TWO FUNCTIONS

Ultimetal technical fabric has an outward facing metallic layer which not only reflects heat to give optimal interior solar protection, but also forms a barrier to heat in the room, preventing night-time/winter heat loss. The inward facing fabric layer filters up to 94% of natural light to control glare and give unrivalled transparency.